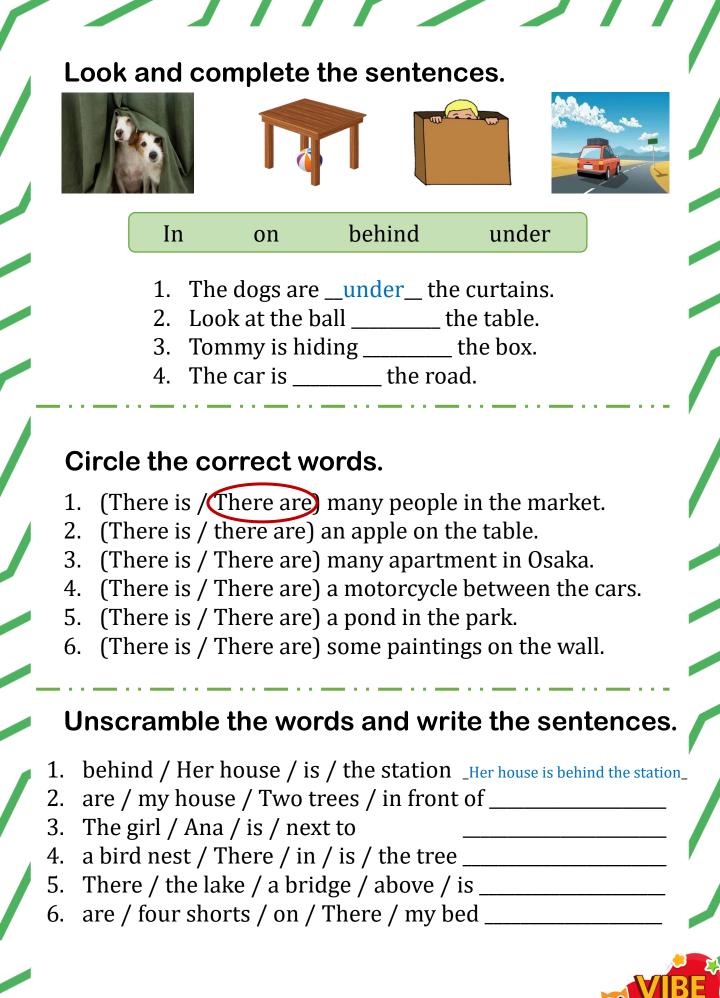

## Write the correct prepositions.

- 1. \_\_\_in\_\_\_ January 2. \_\_\_\_\_ September 18
- 3. \_\_\_\_\_ the morning

- 4. \_\_\_\_\_ Father's day
- 5. \_\_\_\_\_ 5:30 pm
- 6. \_\_\_\_\_ night